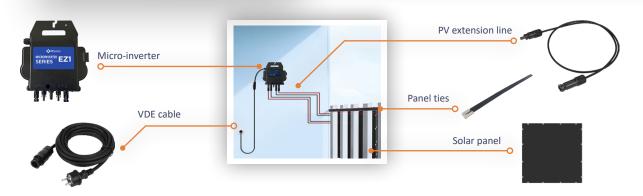

#### **SYSTEM COMPOSITION**

| Balcony & Fence Solar Kits | 400 W | 600 W | 800 W |
|----------------------------|-------|-------|-------|
| 200 W Solar Panels (pcs)   | 2     | 4     | 4     |
| Microinverter (W)          | 400   | 600   | 800   |
| VDE Cable (pcs)            |       | 1     |       |
| PV Extension Line (pcs)    | 1     | 2     | 2     |
| Panel Ties (pcs)           | 18    | 34    | 34    |