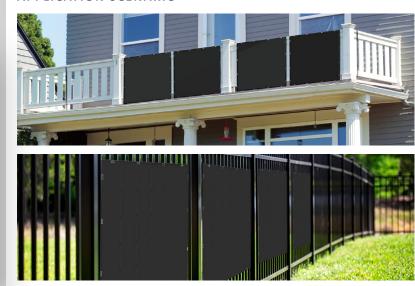

#### **APPLICATION SCENARIO**

# **BALCONY & FENCE**

## ♣ SEMI-FLEX + MICROINVERTER

Balcony & fence solar kits, designed by GermanSolar, bring endless energy possibilities to your balcony, making every sunny day full of power! Whether it's your home balcony or other spaces, harness sunlight as your power source, ensuring sustainable energy for your electrical devices!

#### **FEATURES**

The balcony photovoltaic systems from GermanSolar companies are widely used for balcony power generation. Due to their Interdigitated back contact cells, lightweight non-glass design, these panels are flexible, durable, and very portable.